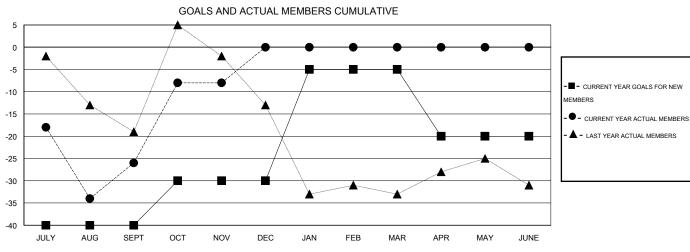

## **LOCATION ARKANSAS**

GMT CA 1

|                                        |                  | Clubs             |                  |                  | Members                                |                    |                                     |                    |                  |
|----------------------------------------|------------------|-------------------|------------------|------------------|----------------------------------------|--------------------|-------------------------------------|--------------------|------------------|
|                                        | RESUI            | LTS FOR 2014-2015 |                  |                  | RESULTS FOR 2014-2015                  |                    |                                     |                    |                  |
| QUARTER                                | NEW CLUB<br>GOAL | NEW CLUBS         | DROPPED<br>CLUBS | NET<br>GAIN/LOSS | QUARTER                                | NEW MEMBER<br>GOAL | CHARTER AND<br>NEW MEMBERS<br>ADDED | DROPPED<br>MEMBERS | NET<br>GAIN/LOSS |
| JULY/AUG/SEPT                          | 0                | 1<br>0            | 1                | 0                | JULY/AUG/SEPT                          | -40<br>10          | 48<br>32                            | 74<br>14           | -26<br>18        |
| OCT/NOV/DEC  JAN/FEB/MAR  APR/MAY/JUNE | 1                | 0                 | 0                | 0                | OCT/NOV/DEC  JAN/FEB/MAR  APR/MAY/JUNE | 25<br>-15          | 0                                   | 0                  | 0                |